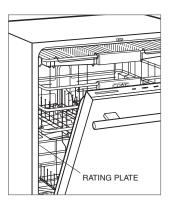

## **Product Rating Plate Location**

## DISHWASHER

The product rating information is located on the left side wall of the unit.